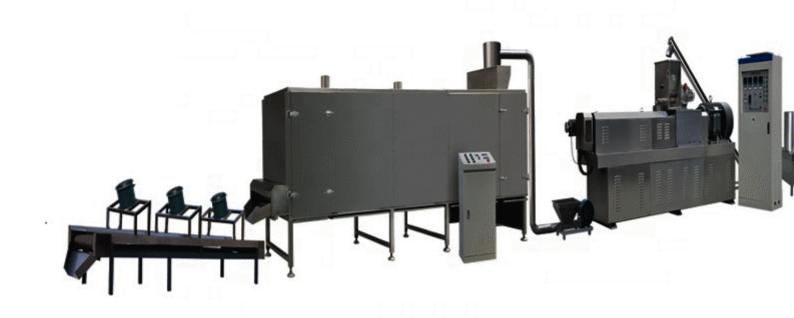

Both soybeans and soy meat are vegetarian foods. In order to produce nutritious soy meat, profession production equipment is required, and the performance of the equipment will directly determine the of soy meat.

Soya Meat Making Machine is made of food-grade stainless steel, the equipment is durable and has a service life. The Soya Meat Making Machine can realize automatic production without human interve and the production process is clean and hygienic. The produced soy meat is rich in nutrients and mel taste, which is the preferred soy meat of many consumers.