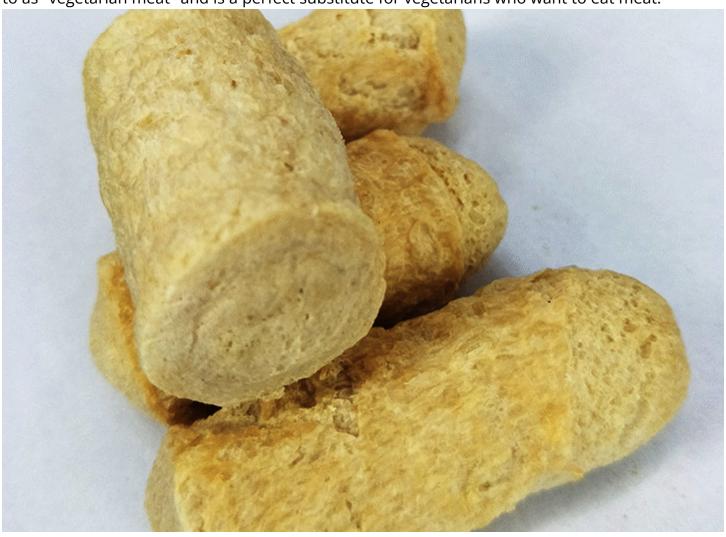

Although we often consume soy-based foods daily, have you ever thought about the question of whe is a vegetarian or non-vegetarian food?

Is soyabean Veg or non veg?

Soybeans are nutritious vegetarian food and can be used to make various foods rich in taste, the mo prominent being soy meat. Soy meat has a similar structure and texture to animal meat, so it is ofter to as "vegetarian meat" and is a perfect substitute for vegetarians who want to eat meat.

Soy meat is very rich in nutrients, with high protein content, even 2-3 times that of traditional animal and contains a large amount of calcium, iron, and magnesium, which are extremely beneficial to hum health. Most importantly, the fat content in soy meat is very low, so if you want to lose weight and crataste of animal meat a lot, then soy meat will be your best choice.