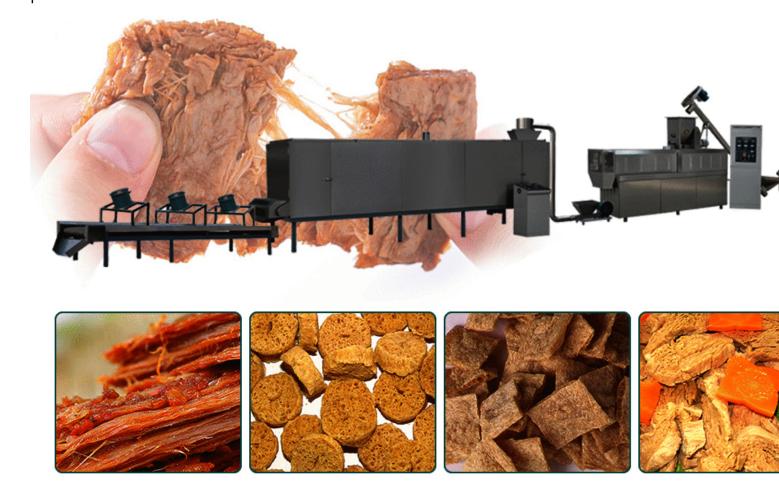

#### **Product Description**

Soya protein machine is a new type of puffed food production line developed by our company in line needs of the food market. The textured protein uses soybeans, defatted soybean meal, etc. as the materials, and products with different protein content can be produced by changing the formula.

After being extruded by an extruder, protein products with different structures and shapes can be obtained by the content of the cont

After being extruded by an extruder, protein products with different structures and shapes can be obsuch as soybean nuggets, textured protein, soybean crushes, etc. The produced fiber product has be water absorption and is by far the best substitute for animal meat. Textured protein does not contain cholesterol and animal fat, so it is widely used in the meat industry, fast food production, frozen food production and various snacks.

Flow Chart of Soya Nugget Machine

Flour Mixer-Screw Hoister-Double Screw Extruder-Hoister-Oven-Cooling Conveyor-Packing Machine