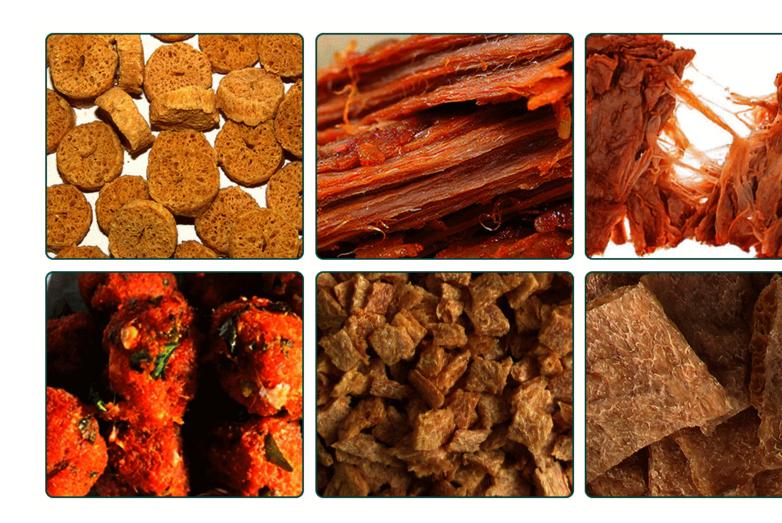

After being extruded by an extruder, protein products with different structures and shapes can be obtained by the content of the cont

After being extruded by an extruder, protein products with different structures and shapes can be obsuch as soybean nuggets, textured protein, soybean crushes, etc. The produced fiber product has be water absorption and is by far the best substitute for animal meat. Textured protein does not contain cholesterol and animal fat, so it is widely used in the meat industry, fast food production, frozen food production and various snacks.

What Can Chunks Making Machine Processing?