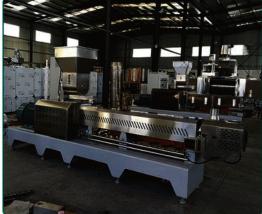

Flow Chart of Soya Nugget Machine

Flour Mixer-Screw Hoister-Double Screw Extruder-Hoister-Oven-Cooling Conveyor-Packing Machine

### Soya Nugget Machine Consist---

| NO. | Product Name          | Function                                                                                                                                                                                                                                                                                                                                                                    |  |
|-----|-----------------------|-----------------------------------------------------------------------------------------------------------------------------------------------------------------------------------------------------------------------------------------------------------------------------------------------------------------------------------------------------------------------------|--|
| 1   | Flour Mixer           | Mixing raw materials, water, additives                                                                                                                                                                                                                                                                                                                                      |  |
| 2   | Screw Hoister         | The screw conveyor can be conveyed horizontally or at any angle. The materials are conveyed through stainless steel rollers without leakage and dust pollution.                                                                                                                                                                                                             |  |
| 3   | Double Screw Extruder | To cook the soyabean meal and extruded in different shapes. The machine is composed of a feeding system, an extrusion system, a rotary cutting system, a heating system, a transmission system, and a control system. It adopts advanced screw extrusion technology and uses high temperature and high pressure to mature and expand the material into one-time completion. |  |
| 4   | Hoister               | Deliver the product to the oven                                                                                                                                                                                                                                                                                                                                             |  |

| 5 | Oven             | The oven is a multi-layer circulating dryer, can reduce the moisture of extruded protein snacks.                  |
|---|------------------|-------------------------------------------------------------------------------------------------------------------|
| 6 | Cooling Conveyor | This equipment is used for product cooling.  To cool down the extruded protein snacks and send to next equipment. |
| 7 | Packing Machine  | Pack the soya protein in different size bags.                                                                     |