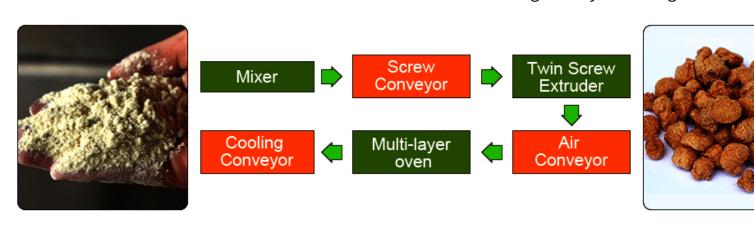

Flow Chart of Soya Nugget Machine

Flour Mixer-Screw Hoister-Double Screw Extruder-Hoister-Oven-Cooling Conveyor-Packing Machine

### Soya Nugget Machine Consist---

| NO. | Product Name          | Function                                                                                                                                                                                                                                                                                                                                                                    |  |
|-----|-----------------------|-----------------------------------------------------------------------------------------------------------------------------------------------------------------------------------------------------------------------------------------------------------------------------------------------------------------------------------------------------------------------------|--|
| 1   | Flour Mixer           | Mixing raw materials, water, additives                                                                                                                                                                                                                                                                                                                                      |  |
| 2   | Screw Hoister         | The screw conveyor can be conveyed horizontally or at any angle. The materials are conveyed through stainless steel rollers without leakage and dust pollution.                                                                                                                                                                                                             |  |
| 3   | Double Screw Extruder | To cook the soyabean meal and extruded in different shapes. The machine is composed of a feeding system, an extrusion system, a rotary cutting system, a heating system, a transmission system, and a control system. It adopts advanced screw extrusion technology and uses high temperature and high pressure to mature and expand the material into one-time completion. |  |
| 4   | Hoister               | Deliver the product to the oven                                                                                                                                                                                                                                                                                                                                             |  |

| 5 | Oven             | The oven is a multi-layer circulating dryer, can reduce the moisture of extruded protein snacks.                  |
|---|------------------|-------------------------------------------------------------------------------------------------------------------|
| 6 | Cooling Conveyor | This equipment is used for product cooling.  To cool down the extruded protein snacks and send to next equipment. |
| 7 | Packing Machine  | Pack the soya protein in different size bags.                                                                     |