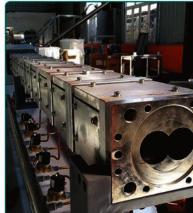

### Soya Nugget Machine Consist---

| NO. | Product Name          | Function                                                                                                                                                                                                                                                                                                                                                                    |  |
|-----|-----------------------|-----------------------------------------------------------------------------------------------------------------------------------------------------------------------------------------------------------------------------------------------------------------------------------------------------------------------------------------------------------------------------|--|
| 1   | Flour Mixer           | Mixing raw materials, water, additives                                                                                                                                                                                                                                                                                                                                      |  |
| 2   | Screw Hoister         | The screw conveyor can be conveyed horizontally or at any angle. The materials are conveyed through stainless steel rollers without leakage and dust pollution.                                                                                                                                                                                                             |  |
| 3   | Double Screw Extruder | To cook the soyabean meal and extruded in different shapes. The machine is composed of a feeding system, an extrusion system, a rotary cutting system, a heating system, a transmission system, and a control system. It adopts advanced screw extrusion technology and uses high temperature and high pressure to mature and expand the material into one-time completion. |  |
| 4   | Hoister               | Deliver the product to the oven                                                                                                                                                                                                                                                                                                                                             |  |

Main Features of Soya Chunks Making Machine

- 1)Direct transmission between motor and gear box, reducing energy consumption.
- 2)Feeding, main driving device, and rotary cutting device adopt inverters to adjust the speed with mo powerful drive, stable running, and low consumption.
- 3)Screw is made of durable alloy steel. Segmental assembled screws are applied to more kinds of made and products.
- 4)Automatic lubrication system slows down power consumption and prolong the usage life.
- 5)Double screws feed equal materials forcibly.
- 6)Hanging molds(dies) and knives seat and bearing knife adjusting system can adjust the knife exactly swiftly.
- 7)Low production cost and high profit.
- 8)The materials can be reorganized and shaped into different shapes such as pipe, stick, ball and mo Health Benefits of Soya Protein
- 1.Most health experts believe that eating more plant-based foods and eating less animal-based foods have a positive impact on human health. Therefore, choosing organized vegetable protein instead of be a healthy choice.
- 2.Soy protein provides all the amino acids needed by humans. Because it is a complete source of prosome medical experts recommend it as a potentially healthier alternative to meat. In fact, studies have that eating soy can lower cholesterol and reduce the risk of cardiovascular disease.
- 3.In addition, eating soybeans can also help improve menopausal symptoms, increase bone density a reduce the risk of fractures in menopausal women.