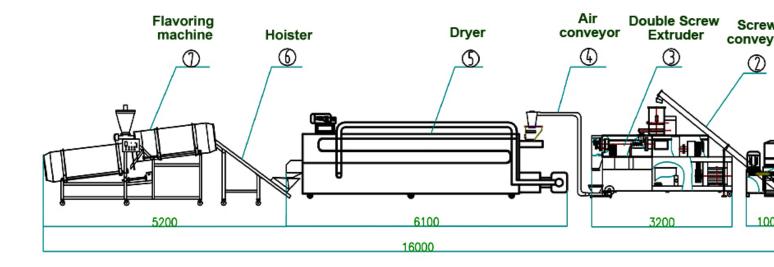

Flow Chart of Soya Nugget Machine

Flour Mixer-Screw Hoister-Double Screw Extruder-Hoister-Oven-Cooling Conveyor-Packing Machine

### Soya Nugget Machine Consist---

| NO. | Product Name          | Function                                                                                                                                                                                                                                                                                                                                                                    |  |
|-----|-----------------------|-----------------------------------------------------------------------------------------------------------------------------------------------------------------------------------------------------------------------------------------------------------------------------------------------------------------------------------------------------------------------------|--|
| 1   | Flour Mixer           | Mixing raw materials, water, additives                                                                                                                                                                                                                                                                                                                                      |  |
| 2   | Screw Hoister         | The screw conveyor can be conveyed horizontally or at any angle. The materials are conveyed through stainless steel rollers without leakage and dust pollution.                                                                                                                                                                                                             |  |
| 3   | Double Screw Extruder | To cook the soyabean meal and extruded in different shapes. The machine is composed of a feeding system, an extrusion system, a rotary cutting system, a heating system, a transmission system, and a control system. It adopts advanced screw extrusion technology and uses high temperature and high pressure to mature and expand the material into one-time completion. |  |
| 4   | Hoister               | Deliver the product to the oven                                                                                                                                                                                                                                                                                                                                             |  |

| 5 | Oven             | The oven is a multi-layer circulating dryer, can reduce the moisture of extruded protein snacks.                  |
|---|------------------|-------------------------------------------------------------------------------------------------------------------|
| 6 | Cooling Conveyor | This equipment is used for product cooling.  To cool down the extruded protein snacks and send to next equipment. |
| 7 | Packing Machine  | Pack the soya protein in different size bags.                                                                     |