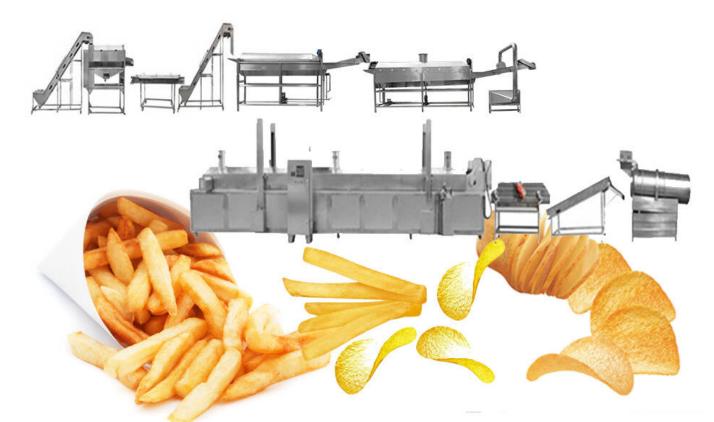

## **Fully Automatic Potato Chips Line**

Automatic potato chips making machine is designed for making the potato chips &frozen french fries.Raw materials can be fresh potato, fresh cassava etc. Through the washing, peeling, slicing, washing, de-watering, frying, seasoning and other steps to make delicious potato chips. After flavoring with the flavor powder can get many kinds taste of delicious chips. The crispy taste with different flavors and packaging, suitable for all ages. We will provide automatic potato chips making machine project formula and technology guidance free of charge to make sure customers can make high quality and delicious potato chips.

Fully Automatic Potato Chips Line Making Process