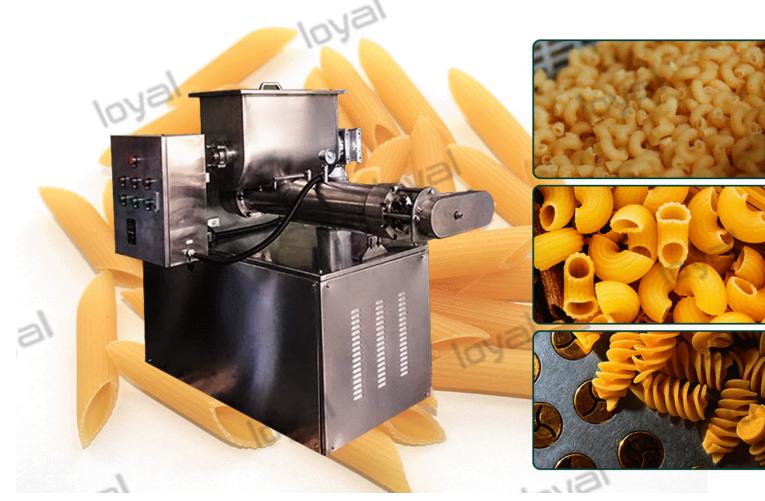

# What is macaroni machine?

#### **Detail Introduction:**

Congratulations on the successful installation and commissioning of macaroni machine in the Nigeria customer factory. The macaroni production line sold by our company was successfully installed and in the customer's factory in Nigeria, and its production effect has been recognized by the customer. Introduction to Macaroni Production Line

High efficient macaroni production machine is an extruded food processing equipment developed are produced on the basis of absorbing foreign advanced technology. Macaroni machine's equipment performance and technical quality have reached the international advanced level of similar equipme Macaroni production line can be completed at one time from raw material batching, raw material context extrusion molding, baking until the finished product. It can produce all kinds of pasta and macaroni from the product of th

Flow Chart Of Macaroni Extruder Making Machine:

Mixer-Screw Conveyor-Single Screw Extruder With Cooling System-Pulling And Cutting Machine-Hoist Machine-Cooling Conveyor