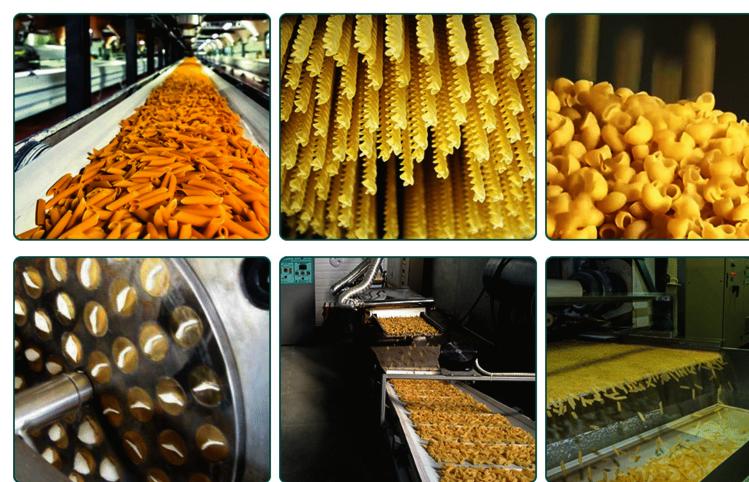

High efficient macaroni production machine is an extruded food processing equipment developed are produced on the basis of absorbing foreign advanced technology. Macaroni machine's equipment performance and technical quality have reached the international advanced level of similar equipme Macaroni production line can be completed at one time from raw material batching, raw material context extrusion molding, baking until the finished product. It can produce all kinds of pasta and macaroni from the product of th

Flow Chart Of Macaroni Extruder Making Machine:

Mixer-Screw Conveyor-Single Screw Extruder With Cooling System-Pulling And Cutting Machine-Hoist Machine-Cooling Conveyor

## Pictures of Macaroni Samples

Macaroni production line has no pollutions or loss of nutrients during the processing process. The fir product is high-quality, healthy and nutritious. The following are some samples of the product. An eximportant feature of Italian macaroni is its richness and variety of shapes. Although the raw materials