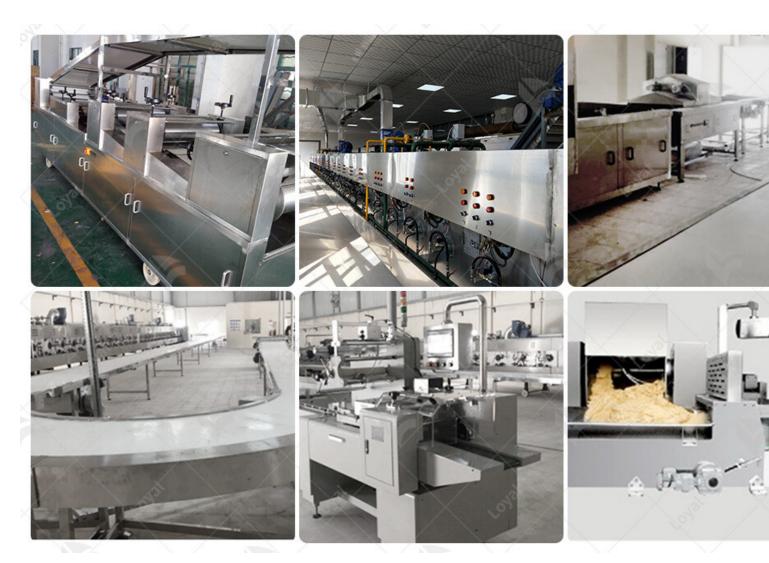

## Details of the Automatic Biscuit production line:

| Production capacity | 100-2000kg/h                                              |
|---------------------|-----------------------------------------------------------|
| Electricity supply  | Customised according to your local electricity situation. |
| Machine details     | 1.Stainless steel:201, 304, 316, on request.              |
|                     | 2.Electrical components can be ABB, Delta, Fuji,          |
|                     | Siemens, famous brands.                                   |
| Certificates        | CE,GOST,TUV,BV,SGS                                        |

#### Features of the processing line

- 1.Productivity:automated system for controlled and stable production on a continuous basis, easy and quick product of automatic start-up, simple cleaning and maintenance procedures.
- 2. Economical: low investment, quick results.
- 3.Environmental protection: moderate output and energy saving.
- 4.Intelligent control system: PLC control of production to ensure optimum process parameters for each recipe.
- 5. Automatic lubrication system can reduce power consumption and prolong service life.