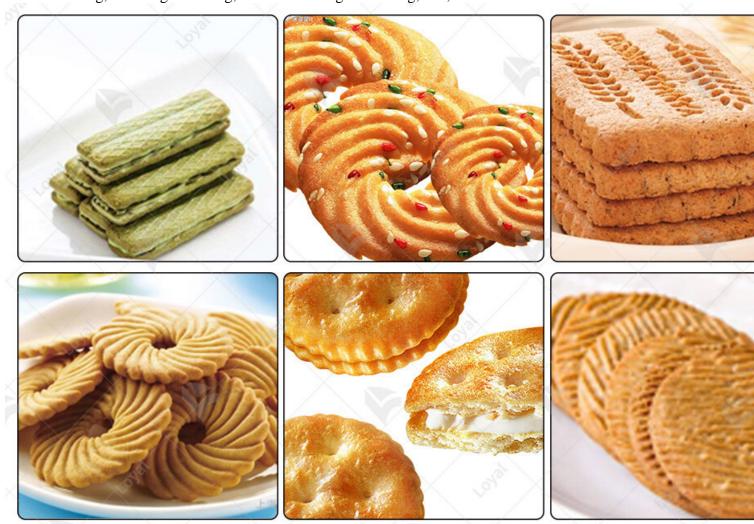

### Introduction of Automatic Biscuit Making Machine:

The biscuit production line can produce all kinds of toughness and crispy cookies. This series of production line can arbitrarily combined according to the user's site requirements and the requirements of the cookie process, and by cha mold and process formula can produce various kinds of high-grade cookies popular in the market, such as cream coo sandwich cookies, soda cookies, animal cookies, vegetable cookies and so on. And the heating methods are diversified electric heating, natural gas heating, heat-conducting oil heating, etc., for customers to choose at will.

Main raw materials of biscuit :1. Wheat flour 2. White Sugar 3. Eggs 4. Loosening Agent 5. Milk Powder and so on Process Flow: Agitation of Wheat Flour Eggs, Granulated Sugar And Condiments--Dough Mixing--Biscuit Forming printing, roll cutting)--Oven Baking--Oil Spraying--Conveys Cooling--Sorting--Sandwiching--Packaging.