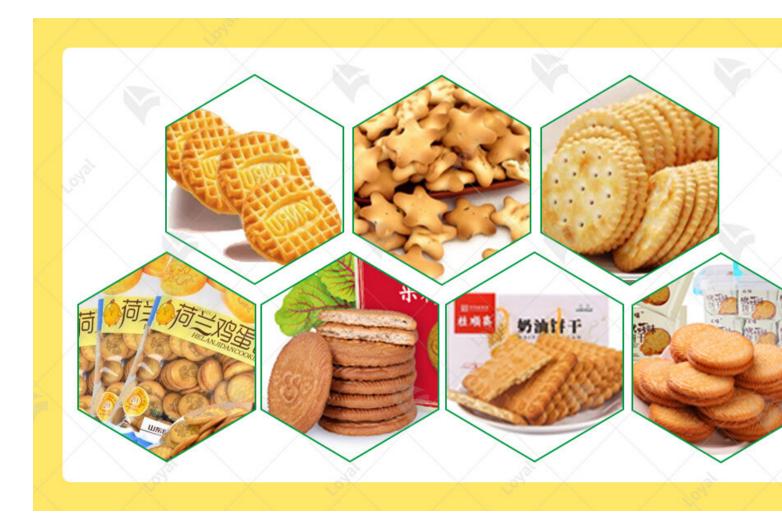

### Introduction of Automatic Biscuit Making Machine:

The biscuit production line can produce all kinds of toughness and crispy cookies. This series of production line can arbitrarily combined according to the user's site requirements and the requirements of the cookie process, and by cha mold and process formula can produce various kinds of high-grade cookies popular in the market, such as cream coo sandwich cookies, soda cookies, animal cookies, vegetable cookies and so on. And the heating methods are diversified electric heating, natural gas heating, heat-conducting oil heating, etc., for customers to choose at will.

Main raw materials of biscuit :1. Wheat flour 2. White Sugar 3. Eggs 4. Loosening Agent 5. Milk Powder and so on Process Flow: Agitation of Wheat Flour Eggs, Granulated Sugar And Condiments--Dough Mixing--Biscuit Forming printing, roll cutting)--Oven Baking--Oil Spraying--Conveys Cooling--Sorting--Sandwiching--Packaging.