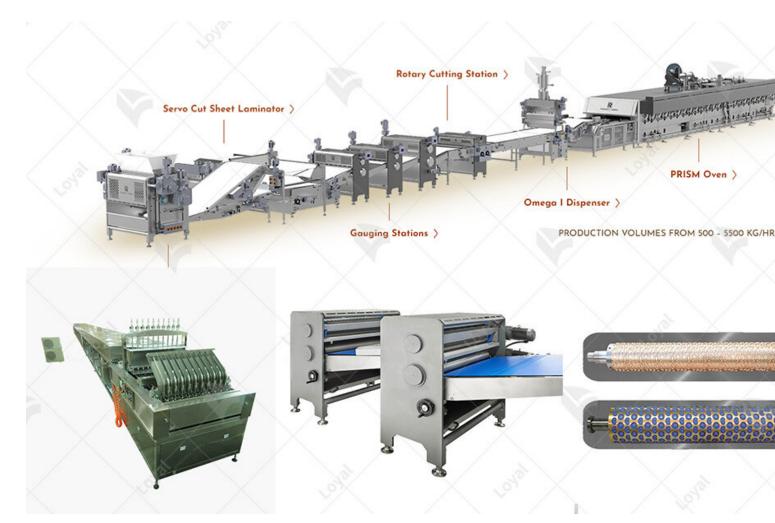

### Introduction of Automatic Biscuit Making Machine:

The biscuit production line can produce all kinds of toughness and crispy cookies. This series of production line can arbitrarily combined according to the user's site requirements and the requirements of the cookie process, and by cha mold and process formula can produce various kinds of high-grade cookies popular in the market, such as cream coo sandwich cookies, soda cookies, animal cookies, vegetable cookies and so on. And the heating methods are diversified electric heating, natural gas heating, heat-conducting oil heating, etc., for customers to choose at will.

Main raw materials of biscuit :1. Wheat flour 2. White Sugar 3. Eggs 4. Loosening Agent 5. Milk Powder and so on Process Flow: Agitation of Wheat Flour Eggs, Granulated Sugar And Condiments--Dough Mixing--Biscuit Forming printing, roll cutting)--Oven Baking--Oil Spraying--Conveys Cooling--Sorting--Sandwiching--Packaging.

## Details of the Automatic Biscuit production line:

| Production capacity | 100-2000kg/h                                              |
|---------------------|-----------------------------------------------------------|
| Electricity supply  | Customised according to your local electricity situation. |
| Machine details     | 1.Stainless steel:201, 304, 316, on request.              |
|                     | 2.Electrical components can be ABB, Delta, Fuji,          |
|                     | Siemens, famous brands.                                   |
| Certificates        | CE,GOST,TUV,BV,SGS                                        |