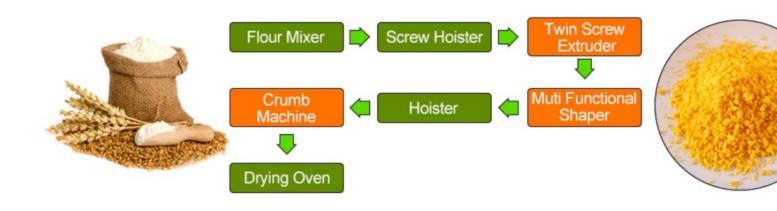

Bread fried in breadcrumbs and stuffed with chicken and corn

Panko breadcrumbs with paprika flavour

Panko white breadcrumbs

IANS simple breadcrumbs

Panko on Tonkatsu

Fried shrimp with panko breadcrumbs

The whole Bread Crumb production line can automatically complete the production from mixing, scr conveyor, twin screw extruder, pulling and cutting machine, hoister, multi-layer oven, crush machine, vi sizer to the finished product.

### Flow chart of a Bread Crumb processing line:

Mixing-Screw Conveyor-Twin Screw Extruder-Pulling And Cutting Machine-Hoister-Multi layer Oven-Horst Machine-Viberate Sizer. Our engineers can design the layout diagram of the Bread Crumb procline according to the customer's factory size.