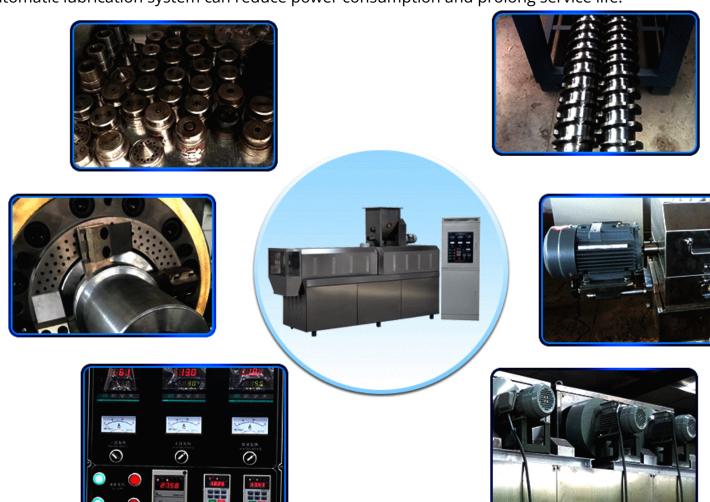

5. Automatic lubrication system can reduce power consumption and prolong service life.