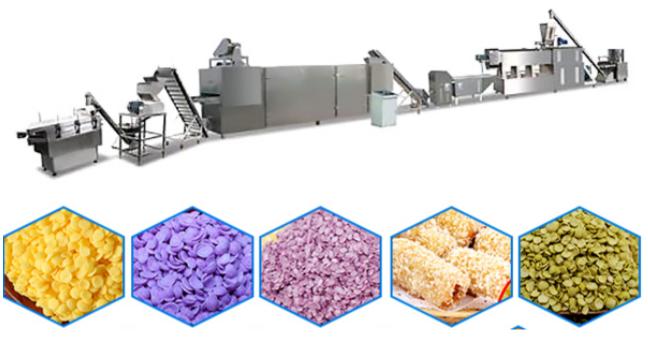

Bread fried in breadcrumbs and stuffed with chicken and corn

Panko breadcrumbs with paprika flavour

Panko white breadcrumbs

IANS simple breadcrumbs

Panko on Tonkatsu

Fried shrimp with panko breadcrumbs

The whole Bread Crumb production line can automatically complete the production from mixing, scr conveyor, twin screw extruder, pulling and cutting machine, hoister, multi-layer oven, crush machine, vi sizer to the finished product.

# Details of the production line

| Production capacity | 120-1000kg/h                                                 |  |  |  |
|---------------------|--------------------------------------------------------------|--|--|--|
| Electricity supply  | Customised according to your local electricity situation.    |  |  |  |
| Machine details     | 1.Stainless steel:201, 304, 316, on request.                 |  |  |  |
|                     | 2.Electrical components can be ABB, Delta, Fuji, Siemens,    |  |  |  |
|                     | famous brands.                                               |  |  |  |
| Certificates        | CE,GOST,TUV,BV,SGS                                           |  |  |  |
| Raw material        | Flour                                                        |  |  |  |
| Product type        | Acicular crumb, granular crumb,etc                           |  |  |  |
| Applications        | Exploding the beefsteak exploding the chicken leg and so on. |  |  |  |

### Flow chart of a Bread Crumb processing line:

Mixing-Screw Conveyor-Twin Screw Extruder-Pulling And Cutting Machine-Hoister-Multi layer Oven-Horst Machine-Viberate Sizer. Our engineers can design the layout diagram of the Bread Crumb procline according to the customer's factory size.