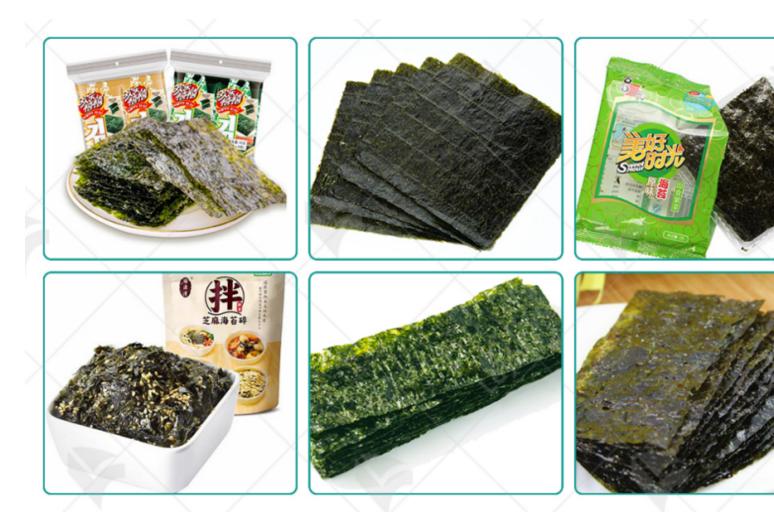

## **Detail Introduction:**

Introduction of Deep-fried Seaweed Making Machine:

The benefits of seaweed are not only in nutrition, its health effects are more commendable.

British researchers in the 1990s found that seaweed can kill cancer cells and enhance immunity. The protein contained in seaweed has the prospect of hypoglycemic and anti-tumor applications, and the polysaccharides in it have various biological activities such as anti-aging, lipid-lowering and anti-tumor acid contained in seaweed also helps to remove toxic metals such as strontium and cadmium from hody. Medical professionals have also developed marine medicine and health food with unique actives seaweed, which can effectively prevent neural aging and regulate the metabolism of the body. In additional seaweed can prevent and treat peptic ulcers, delay aging, and help ladies keep their skin lubricated as healthy.

Seaweed is so light that you can only eat a few grams to a dozen grams a day, so it is not very signific terms of providing protein and fat. In contrast, its significance in providing micronutrients is more appreciated.

Seaweed contains about 15% of minerals, including potassium, calcium, magnesium, phosphorus, iro copper, manganese, etc., which are necessary for maintaining normal physiological functions, and is rich in selenium and iodine, which can help the body These minerals can help the body maintain the balance of the body, which is beneficial to the growth and development of children, and is also helpful elderly in slowing down the aging process.