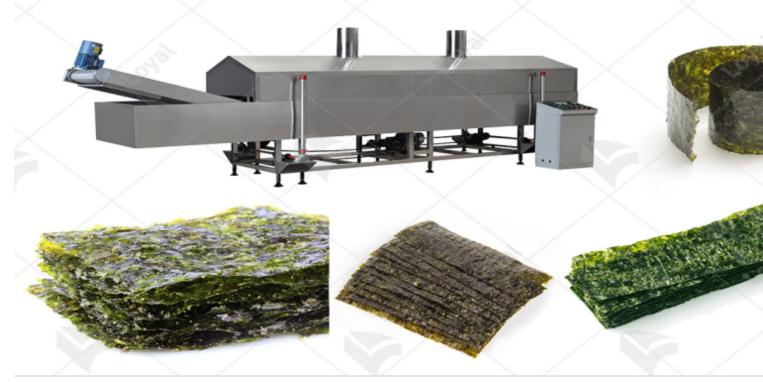

The whole Deep-fried Seaweed production line can automatically complete the production from Cutting, Blanching, Seasoning, Frying, Cooling, Packing to the finished product.

Flow chart of Deep-fried Seaweed processing line:

- 1.Cutting Machine --- 2. Blanching Machine --- 3. Seasoning Machine --- 4. Frying Machine --- 5. Cooling Machine --- 6. Packing Machine Features of the Deep-fried Seaweed processing line
- 1.Productivity:automated system for controlled and stable production on a continuous basis, easy and quick product change, automatisimple cleaning and maintenance procedures.
- 2. Economical: low investment, quick results.
- 3. Environmental protection: moderate output and energy saving.
- 4.Intelligent control system: PLC control of production to ensure optimum process parameters for each recipe.
- 5. Automatic lubrication system can reduce power consumption and prolong service life.