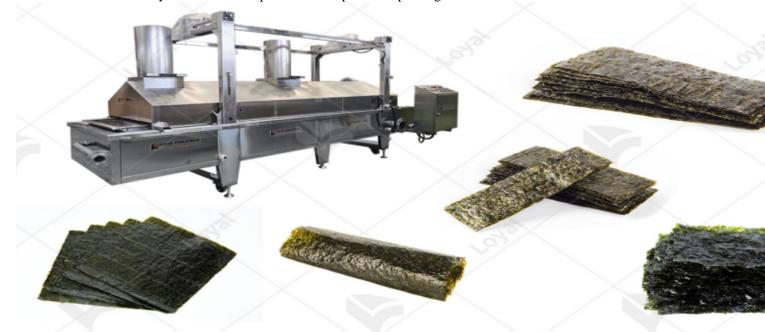

The whole Deep-fried Seaweed production line can automatically complete the production from Cutting, Blanching, Seasoning, Frying, Cooling, Packing to the finished product.

Flow chart of Deep-fried Seaweed processing line:

- 1.Cutting Machine --- 2. Blanching Machine --- 3. Seasoning Machine --- 4. Frying Machine --- 5. Cooling Machine --- 6. Packing Machine Features of the Deep-fried Seaweed processing line
- 1.Productivity:automated system for controlled and stable production on a continuous basis, easy and quick product change, automatisimple cleaning and maintenance procedures.
- 2. Economical: low investment, quick results.
- 3. Environmental protection: moderate output and energy saving.
- 4.Intelligent control system: PLC control of production to ensure optimum process parameters for each recipe.
- 5. Automatic lubrication system can reduce power consumption and prolong service life.