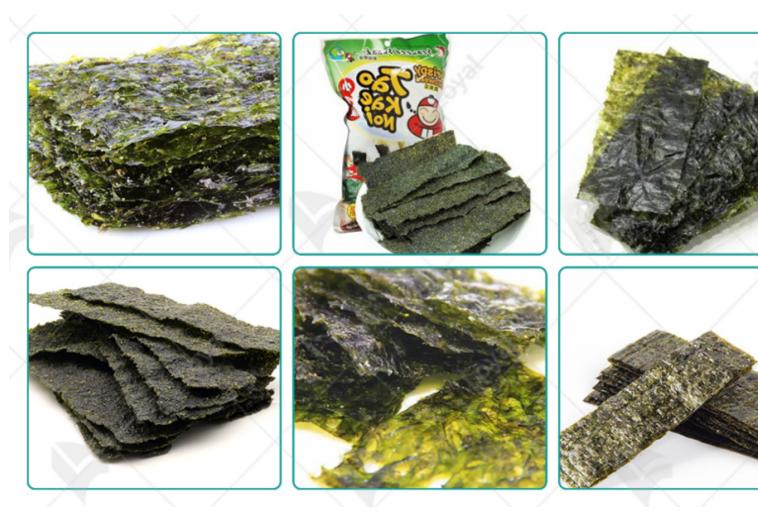

## **Detail Introduction:**

Introduction of Deep-fried Seaweed Making Machine:

The benefits of seaweed are not only in nutrition, its health effects are more commendable.

British researchers in the 1990s found that seaweed can kill cancer cells and enhance immunity. The protein contained in seaweed has the prospect of hypoglycemic and anti-tumor applications, and the polysaccharides in it have various biological activities such as anti-aging, lipid-lowering and anti-tumor acid contained in seaweed also helps to remove toxic metals such as strontium and cadmium from hody. Medical professionals have also developed marine medicine and health food with unique actives seaweed, which can effectively prevent neural aging and regulate the metabolism of the body. In additional seaweed can prevent and treat peptic ulcers, delay aging, and help ladies keep their skin lubricated as healthy.

Seaweed is so light that you can only eat a few grams to a dozen grams a day, so it is not very signific terms of providing protein and fat. In contrast, its significance in providing micronutrients is more appreciated.

Seaweed contains about 15% of minerals, including potassium, calcium, magnesium, phosphorus, iro copper, manganese, etc., which are necessary for maintaining normal physiological functions, and is rich in selenium and iodine, which can help the body These minerals can help the body maintain the balance of the body, which is beneficial to the growth and development of children, and is also helpful elderly in slowing down the aging process.