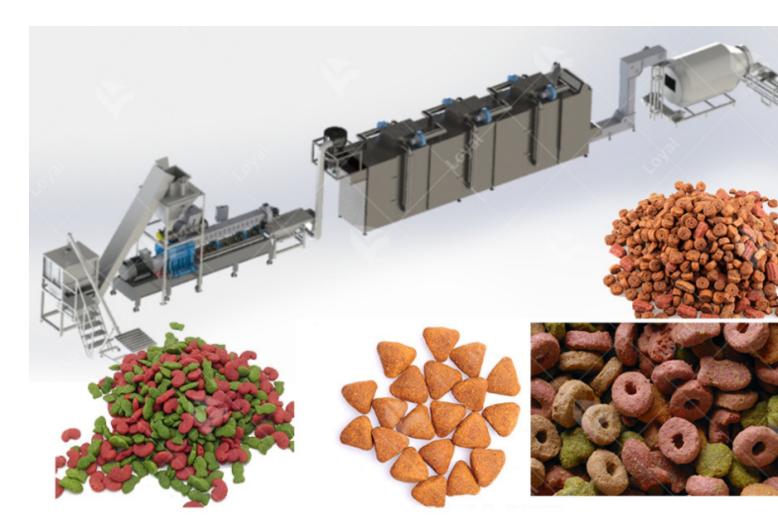

The whole pet food production line can automatically complete the production from mixer, screw conveyor, twin scre extruder, air conveyor, multi-layer oven, flavoring line to the finished product.

## Flow chart of Pet Food processing line:

Mixer-Screw Conveyor-Twin Screw Extruder-Air Conveyor-Multi Layer Oven-Flavoring Line