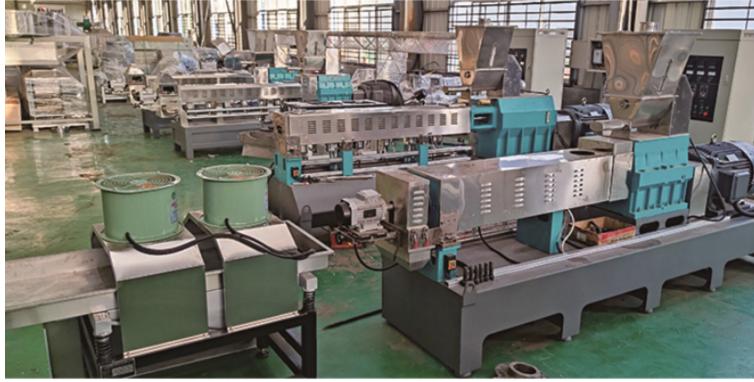

The whole pet food production line can automatically complete the production from mixer, screw conveyor, twin scre extruder, air conveyor, multi-layer oven, flavoring line to the finished product.

# Details of the production line:

| Production capacity | 120-2000kg/h                                                                                                                                    |
|---------------------|-------------------------------------------------------------------------------------------------------------------------------------------------|
| Electricity supply  | Customised according to your local electricity situation.                                                                                       |
| Machine details     | <ul><li>1.Stainless steel:201, 304, 316, on request.</li><li>2.Electrical components can be ABB, Delta, Fuji, Siemens, famous brands.</li></ul> |
| Certificates        | CE,GOST,TUV,BV,SGS                                                                                                                              |