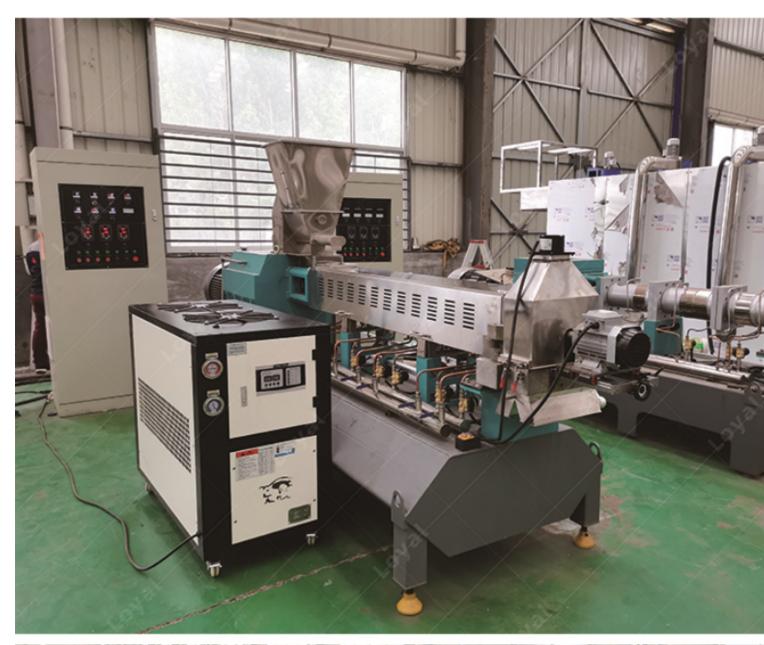

The whole pet food production line can automatically complete the production from mixer, screw conveyor, twin scre extruder, air conveyor, multi-layer oven, flavoring line to the finished product.

# Details of the production line:

| Production capacity | 120-2000kg/h                                                                                                                                    |
|---------------------|-------------------------------------------------------------------------------------------------------------------------------------------------|
| Electricity supply  | Customised according to your local electricity situation.                                                                                       |
| Machine details     | <ul><li>1.Stainless steel:201, 304, 316, on request.</li><li>2.Electrical components can be ABB, Delta, Fuji, Siemens, famous brands.</li></ul> |
| Certificates        | CE,GOST,TUV,BV,SGS                                                                                                                              |