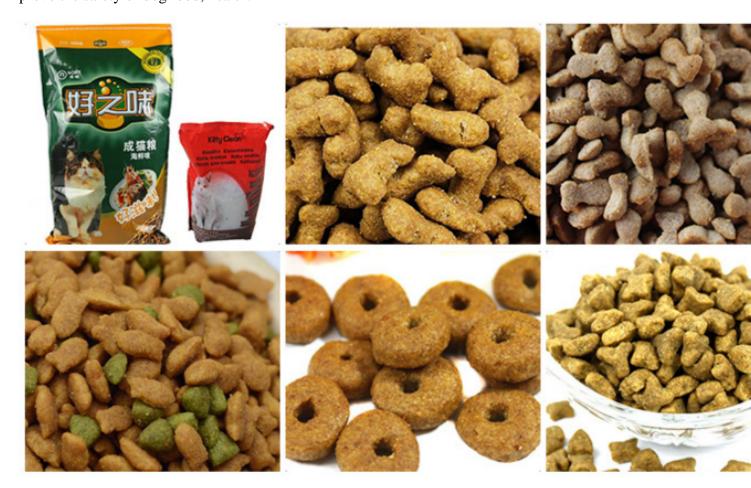

#### **Detail Introduction:**

Introduction of Pet And Animal Food Making Machine:

We improve the palatability of dog food, dry dog food, puffed to become crispy, pet dogs in the process of biting off swallowing, have a better taste and clean mouth teeth role. And change and improve the nutritional value of dog food nutrients are required to be cooked and puffed to become nutritious, otherwise not only will not bring effective nutrit pet dog, but will cause diarrhea, vomiting and other indications. At the same time to improve the digestion and absorption of dog food, puffed dog food pet dog absorption up more comprehensive and perfect, there is even a "double puffing the purpose is to make the pet dog more perfect to absorb all the nutrients in the dog food. And change the content of nutritional indicators of dog food, such as reducing water can improve the shelf life of dog food, more convenient for owners to store and feed at any time, anywhere, and safe, and convenient; And change the density of dog food, extrugranulation, puffing can also increase the bulk density of dog food, easy to purchase and transport. Finally, the puffing is also a high-temperature and high-pressure process, can kill a variety of mold, Salmonella and other harmful substatimprove the safety of dog food, health.