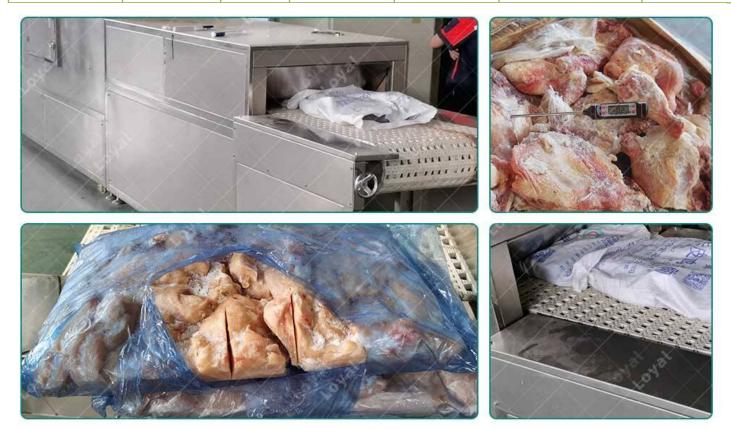

#### 16. Temperature

The final temperature of microwave thawing is generally suitable the frozen product can be cut with a knife without dripping water.

Microwave chicken thawing scene map