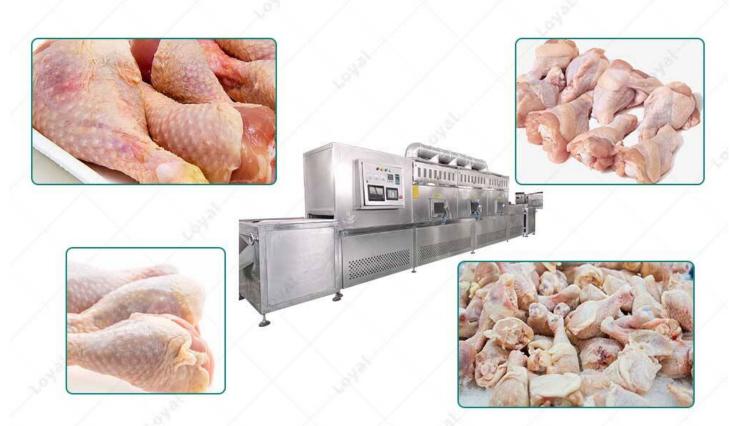

#### How To Quickly Defrost Chicken Breast?

The high power density 915mhz microwave penetrates meat products to ensure uniform temperature inside and outside after thawing. It only takes 10 minutes to go from -18°c to -2°c. It is the best way to thaw meat products at present, and the thawed meat products include: Beef, chicken, fish, shrimp slips, pork and other products.

#### Application of Microwave Chicken Meat Thawing Machine Traditional Chicken Thawing VS Chicken Industrial Microwave Thawing

Industrial Meat Thawer Food Thawer Microwave Thawing

**Traditional Chicken Defrost** 