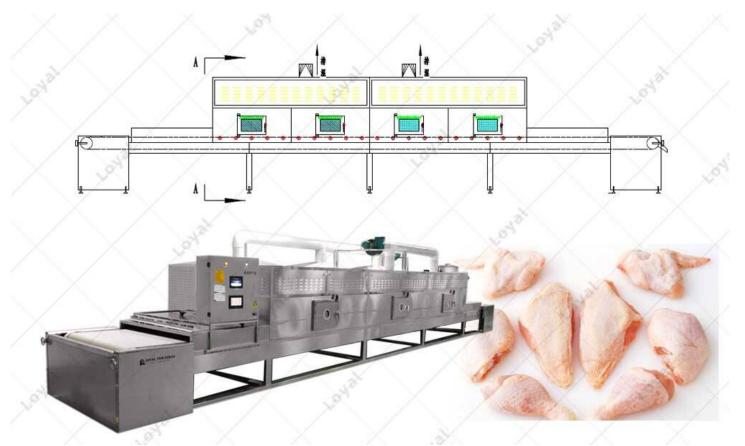

## Efficiently Save Time Industrial Microwave Chicken Meat Thawing Machine For Factory Use

#### Introdução detalhada :

Introduction Of Industrial Microwave Chicken Meat Thawing Machine

To thaw chicken, refers to raising the temperature of frozen chicken from a deep freeze to below a value of zero degrees. It is generally about -5°c, at which time the food can be sliced and divided. For thawing, the temperature must be raised to room temperature or higher than 0°c to make the food out of the frozen state. The use of microwave technology has many distinct advantages over conventional methods. Microwave thawing processing time is greatly shortened, easy to control, color and freshness can be maintained, less loss of nutrients and water, low bacterial content, less energy consumption, small footprint, improved labor conditions and environment. Microwave thawing process: Food is quick-frozen at -20°c ----- microwave thawing and heating at -4°c will break the crystals.

CAD of Industrial Microwave Chicken Meat Thawing Machine Technical Parameters Of Industrial Microwave Chicken Meat Thawing Machine

|                                                 | Towave chicken meat mawing machine                                                                                                                                                                                          |
|-------------------------------------------------|-----------------------------------------------------------------------------------------------------------------------------------------------------------------------------------------------------------------------------|
| Industrial microwave thawing for chicken        | breast                                                                                                                                                                                                                      |
| 1. Model                                        | LY                                                                                                                                                                                                                          |
| 2. Microwave Frequency                          | 915±25mhz                                                                                                                                                                                                                   |
| 3. Microwave Power                              | 75kw (continuously adjustable)                                                                                                                                                                                              |
| 4. Transmission Speed                           | 0.1?3m/min frequency conversion speed regulation                                                                                                                                                                            |
| 5. Microwave Leakage                            | ?5mw/cm2(gb5959.6-87)                                                                                                                                                                                                       |
| 6. Thawing Amount                               | 0.5?1.5t/h                                                                                                                                                                                                                  |
| 7. Appearance Size Of Equipment                 | L×w×h8000×5000×2300(mm)                                                                                                                                                                                                     |
| 8. The Material Can Pass Through The Maximum    | 400×200(mm)                                                                                                                                                                                                                 |
| 9. Working Environment                          | Temperature 5 ~ 40 ?, relative humidity below 90%, no corrosion                                                                                                                                                             |
| 10. Control Method                              | Touch screen, plc control                                                                                                                                                                                                   |
| 11. Standard                                    | Comply with gb 10436-1989 workplace microwave radiation hyg                                                                                                                                                                 |
| 12. Safety                                      | Comply with gb/5226.1-2002 mechanical safety mechanical elec                                                                                                                                                                |
| 13. Effects                                     | The frozen material can be heated and returned to temperature a<br>the temperature unevenness between the thawing layers of the<br>is no recrystallization phenomenon of the frozen product when it<br>conventional method; |
| 14. Time                                        | The thawing process takes a short time, and microorganisms su easy to reproduce and grow;                                                                                                                                   |
| 15. Microwave Heating Has No<br>Thermal Inertia | The temperature rise rate of the frozen material is controlled by power, or the microwave energy supply rate, which is synchronized                                                                                         |
|                                                 |                                                                                                                                                                                                                             |