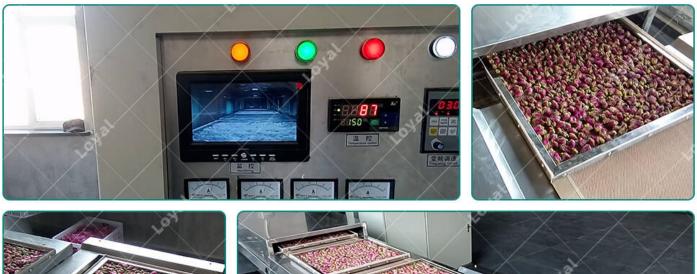

#### Machine

What Are The Advantages Of Rose Petal Microwave Flower Drying Machine ?

Advantages of Rose Petal Microwave Flower Drying Machine

| 2.       | PLC auto or button control system, support data saving, outputting, and printing<br>Microwave power stepless adjustable, temperature and humidity chain intelligent control |
|----------|-----------------------------------------------------------------------------------------------------------------------------------------------------------------------------|
| 3.       |                                                                                                                                                                             |
| 4.       | Speed can be adjusted.                                                                                                                                                      |
| 5.       | The machine size can be adjusted according to users' workshop area.                                                                                                         |
| 6.       | Fast continuous production, which is uniform and thorough                                                                                                                   |
| 7.       | The perfect mechanical and electrical integration design, the real-time monitoring of multiple sen safe and reliable.                                                       |
| 8.       | Adopt food-grade materials.                                                                                                                                                 |
| 9.       | Production can be monitored, quantified and controlled                                                                                                                      |
| What Are | The Components Of a Microwave Dryer?                                                                                                                                        |
| Maahina  | Parte Of Lovel Microwaya Driver                                                                                                                                             |

#### Machine Parts Of Loyal Microwave Dryer

| 1. Microwave dryer host               | 2. Microwave generator system           |
|---------------------------------------|-----------------------------------------|
| 3. Humidity controlling system        | 4. Transmission Parts                   |
| 5. PLC and touch screen control panel | 6.Observation windows                   |
| 7.Humidity discharging system         | 8.Electrical control cabinet            |
| 9.Cooling system                      | 10.Hot air recycling and circulation sy |