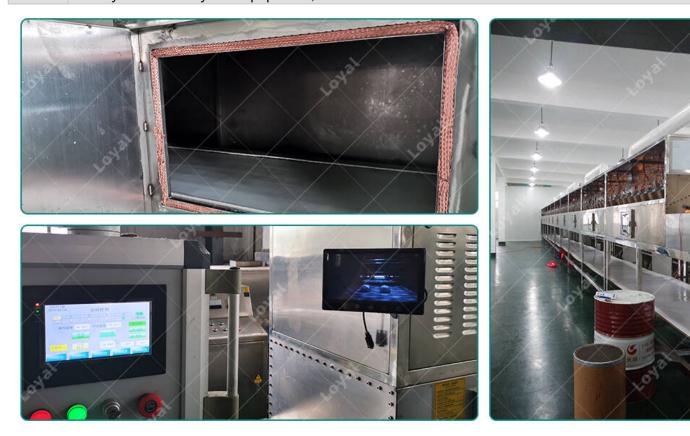

#### Machine

What Are The Advantages Of Rose Petal Microwave Flower Drying Machine ?

Advantages of Rose Petal Microwave Flower Drying Machine

| 2.       | PLC auto or button control system, support data saving, outputting, and printing<br>Microwave power stepless adjustable, temperature and humidity chain intelligent control |
|----------|-----------------------------------------------------------------------------------------------------------------------------------------------------------------------------|
| 3.       |                                                                                                                                                                             |
| 4.       | Speed can be adjusted.                                                                                                                                                      |
| 5.       | The machine size can be adjusted according to users' workshop area.                                                                                                         |
| 6.       | Fast continuous production, which is uniform and thorough                                                                                                                   |
| 7.       | The perfect mechanical and electrical integration design, the real-time monitoring of multiple sen safe and reliable.                                                       |
| 8.       | Adopt food-grade materials.                                                                                                                                                 |
| 9.       | Production can be monitored, quantified and controlled                                                                                                                      |
| What Are | The Components Of a Microwave Dryer?                                                                                                                                        |
| Maahina  | Parte Of Lovel Microwaya Driver                                                                                                                                             |

#### Machine Parts Of Loyal Microwave Dryer

| 1. Microwave dryer host               | 2. Microwave generator system           |
|---------------------------------------|-----------------------------------------|
| 3. Humidity controlling system        | 4. Transmission Parts                   |
| 5. PLC and touch screen control panel | 6.Observation windows                   |
| 7.Humidity discharging system         | 8.Electrical control cabinet            |
| 9.Cooling system                      | 10.Hot air recycling and circulation sy |