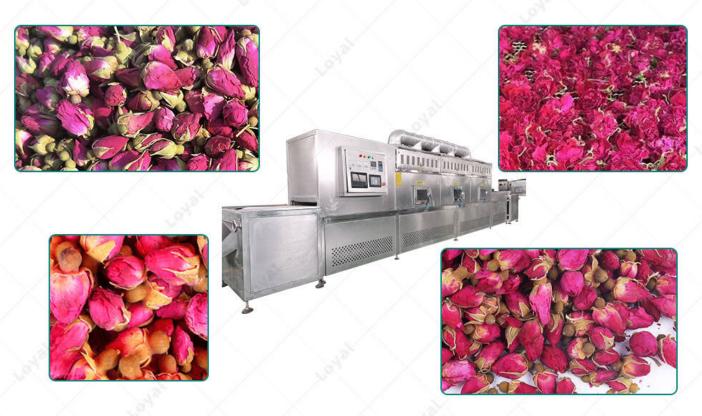

## **Rose Petal Microwave Flower Drying Machine**

#### **Rose Petal Microwave Flower Drying Machine**

The Microwave Drying Machine is different from the traditional drying machine, which is the overall heating, because the external heat is easy to distribute, so its heat conduction direction and moisture diffusion direction are same. Compared with the traditional drying method, it has the advantages of large drying rate, energy saving, high production efficiency, uniform drying, clean production, easy to realize automatic control and improve product quality, so it is more and more important in various fields of drying.

The Rose Petal Microwave Flower Drying Machine is suitable for industry, food, fruits and vegetables, seafood, Chinese medicinal materials, etc., and has a wide range of applications. Make full use of the different harvesting seasons of different crops, use equipment in a time-sharing manner, and improve the utilization rate of equipment and funds.