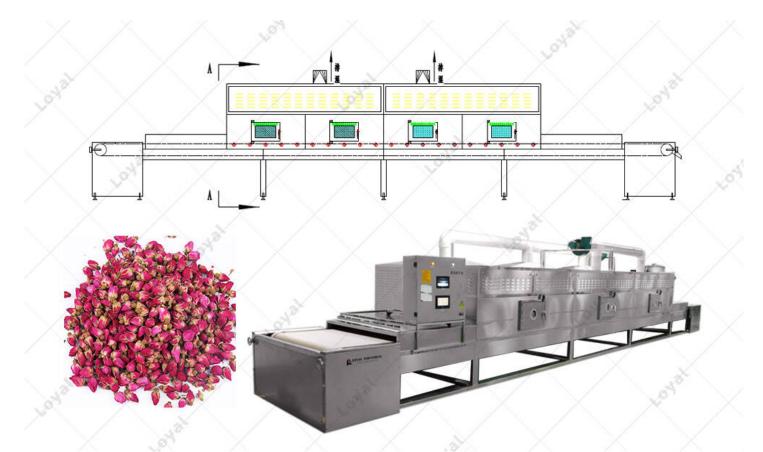

### Cad Of Rose Petal Microwave Flower Drying Machine In Manufacturer

| Technical Parameters Of Rose Petal Microwave Flower Drying Machine |         |         |         |         |            |
|--------------------------------------------------------------------|---------|---------|---------|---------|------------|
| ItemUnit                                                           | LY-B\C  | LY-B\C  | LY-B\C  | LY-B\C  | LY-25B/30B |
| Microwave<br>Power                                                 | 5       | 10      | 15      | 20      | 25-30      |
| Microwave<br>Frequency                                             | 2450    | 2450    | 2450    | 2450    | 2450       |
| Supply<br>Voltage                                                  | 380±10% | 380±10% | 380±10% | 380±10% | 380±10%    |
| Area<br>ofspreading<br>materials                                   | 0.75    | 0.75    | 2.25    | 2.25    | 3.4        |
| Sterilization<br>Capability                                        | 10 — 20 |         |         |         |            |

| Dehydration<br>Spssd kg/ kw<br>.h | 0.8—1.0        |                |                |                |                |
|-----------------------------------|----------------|----------------|----------------|----------------|----------------|
| Dehydration<br>Temperature °<br>C | 30—100         |                |                |                |                |
| External<br>dimension<br>(L*W*H)  | 1290*1190*1880 | 1580*1190*1880 | 1780*2000*2140 | 1780*2000*2140 | 1880*2400*2420 |