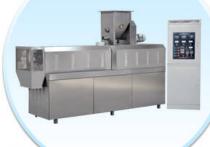

### **?MAIN FLOW CHART OF SOYA MEAT PRODUCTION LINE**

- 1. Flour Mixer 2. Screw Conveyor 3. Twin Screw Extruder
- 4. Air Conveyor 5. Multi-layer Oven 6. Cooling Conveyor

### Flow Chart of Soyabean Meat Making Machine

| Equipment List of Soyabean Badi Making Machine |                                                                                                                                                                                                                                                                                                                                                                                                |
|------------------------------------------------|------------------------------------------------------------------------------------------------------------------------------------------------------------------------------------------------------------------------------------------------------------------------------------------------------------------------------------------------------------------------------------------------|
| Flour Mixer                                    | To mix defeated soya bean flour with water: the raw material adding to water and liquid chemical additive fully mixing in it. This part that touches mixer to material adopts the stainless steel material. The discharge hole adopts the new handle-opened design. It has the good seal so that the materials.                                                                                |
| Screw<br>Conveyor                              | The mixed materials can be conveyed through it to the extruder feeder without any leaking, dusting and pollution; feed quantity and speed is even and stable.                                                                                                                                                                                                                                  |
| Twin Screw<br>Extruder                         | To cook the soya bean powder and extrude in different shapes: the Twin Screw Extruder includes feeding, extruding, cutting, heating, transmission and controlling system. The screws are made of the alloy steel; The forced lubrication system; Auto-temperature control system; Auto-speed control system Self-cleaning. With the extruder, the starch is modified via heating and pressing. |
| Air Conveyor                                   | Take the extruded products into oven or drying machine                                                                                                                                                                                                                                                                                                                                         |
| Drying Machine                                 | It is a continuous production of drying equipment, it can use multilayers stainless steel mesh belt to achieve the material 's feeding,transporting and discharging. It is used for continuous drying and cooling of agricultural products, medical herbs, pellets snacks, pastes, pet food or others.                                                                                         |