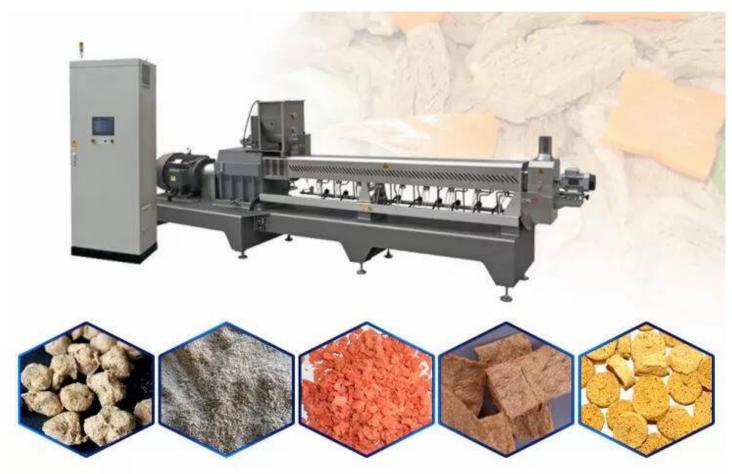

#### **Detail Introduction:**

?MAIN FLOW CHART OF SOYA MEATPRODUCTION LINE
TECHNICAL PARAMETER OF SOYA MEATPRODUCTION LINEFOR SALE
DETAILED MAIN EQUIPMENT PICTURE OF BEST SELLING SOYA MEATPRODUCTION LINE
Advantages Of Double-ScrewExtruderTechnology
?ADVANTAGES OF SOYA MEATPRODUCTION LINEFOR SALE
FINISHED PRODUCTS PICTURES

The 800--2000kg/h soyabean badi making machine with double screw extruder adopts twin-screw extrusion technology, based on our company's years of experience in extrusion equipment production, combined with the research and development of advanced equipment at home and abroad. The main raw materials of the soybean meat production line are soybean meal, peanut meal, etc., which form a layered fibrous structure through technical processes such as stirring, extrusion, and drying. The fully automatic soya meat making machine produces high protein content, has the state and taste of meat, and has the characteristics of oil absorption, water absorption, and taste absorption. The product does not contain cholesterol and animal fat, and has a delicate taste. Industrial soya meat production machine can be widely used in meat products, fast food, quick-frozen food, and can also be made into various vegetarian snack foods and vegetarian dishes.

### FINISHED PRODUCTS PICTURES

The raw material of soya meat is defatted soybean meal, and the main components are protein (more than 50%) and carbohydrates. Soya meat does not contain cholesterol, has low sugar content, high digestibility, and is rich in a variety of amino acids necessary for the human body. It is an ideal complete protein. The soya meat production line is extruded by twin-screw, processed under short-term high temperature, high water content and high pressure to rearrange the protein molecules neatly. It has a same-directional structure and a meat-like porous structure, so it has excellent water retention and Chewy. Textured soya protein can be divided into flakes, chunks and granules in shape; it can be divided into primary colors and red in color, and it has a wide range of uses.