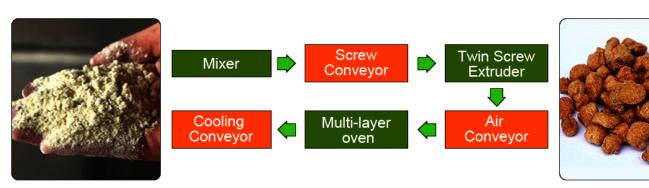

### **?MAIN FLOW CHART OF SOYA MEAT PRODUCTION LINE**

- 1. Flour Mixer 2. Screw Conveyor 3. Twin Screw Extruder
- 4. Air Conveyor 5. Multi-layer Oven 6. Cooling Conveyor

### Flow Chart of Soyabean Meat Making Machine

| Equipment List of Soyabean Badi Making Machine |                                                                                                                                                                                                                                                                                                                                                                                                |
|------------------------------------------------|------------------------------------------------------------------------------------------------------------------------------------------------------------------------------------------------------------------------------------------------------------------------------------------------------------------------------------------------------------------------------------------------|
| Flour Mixer                                    | To mix defeated soya bean flour with water: the raw material adding to water and liquid chemical additive fully mixing in it. This part that touches mixer to material adopts the stainless steel material. The discharge hole adopts the new handle-opened design. It has the good seal so that the materials.                                                                                |
| Screw<br>Conveyor                              | The mixed materials can be conveyed through it to the extruder feeder without any leaking, dusting and pollution; feed quantity and speed is even and stable.                                                                                                                                                                                                                                  |
| Twin Screw<br>Extruder                         | To cook the soya bean powder and extrude in different shapes: the Twin Screw Extruder includes feeding, extruding, cutting, heating, transmission and controlling system. The screws are made of the alloy steel; The forced lubrication system; Auto-temperature control system; Auto-speed control system Self-cleaning. With the extruder, the starch is modified via heating and pressing. |
| Air Conveyor                                   | Take the extruded products into oven or drying machine                                                                                                                                                                                                                                                                                                                                         |
| Drying Machine                                 | It is a continuous production of drying equipment, it can use multilayers stainless steel mesh belt to achieve the material 's feeding,transporting and discharging. It is used for continuous drying and cooling of agricultural products, medical herbs, pellets snacks, pastes, pet food or others.                                                                                         |