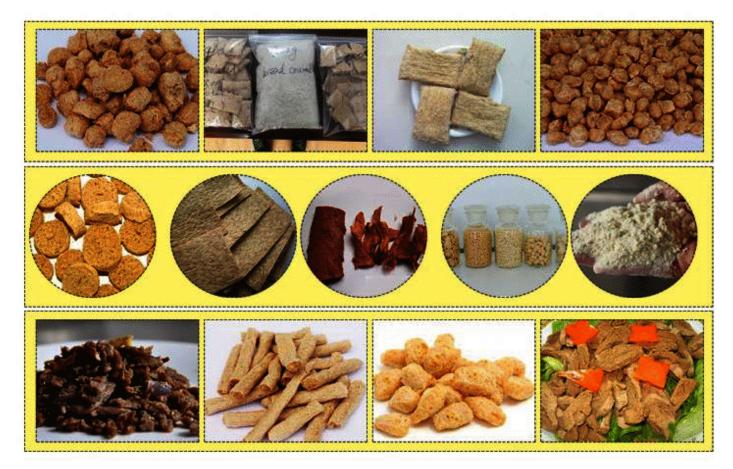

### FINISHED PRODUCTS PICTURES

The raw material of soya meat is defatted soybean meal, and the main components are protein (more than 50%) and carbohydrates. Soya meat does not contain cholesterol, has low sugar content, high digestibility, and is rich in a variety of amino acids necessary for the human body. It is an ideal complete protein. The soya meat production line is extruded by twin-screw, processed under short-term high temperature, high water content and high pressure to rearrange the protein molecules neatly. It has a same-directional structure and a meat-like porous structure, so it has excellent water retention and Chewy. Textured soya protein can be divided into flakes, chunks and granules in shape; it can be divided into primary colors and red in color, and it has a wide range of uses.

Sample Soya Meat of Food Extruding Machine ?