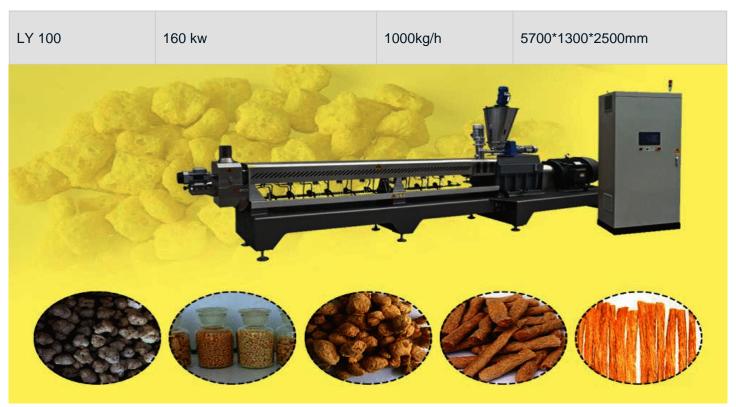

## TECHNICAL PARAMETER OF SOYA MEAT PRODUCTION LINEFOR SALE

| Technicial Parameter of Soyabean Badi Making Machine |                |              |                    |
|------------------------------------------------------|----------------|--------------|--------------------|
| Model                                                | Extruder Power | Output       | Extruder Dimension |
| LY-65-TVP                                            | 45 kw          | 100~150kg/h  | 3600x1000x2000mm   |
| LY 65                                                | 45kw           | 120~160kg/h  | 3200×1000×1800mm   |
| LY 75-TL                                             | 140 kw         | 200~300kg/h  | 5200x1000x1900mm   |
| LY 75-E                                              | 125 kw         | 400~500kg/h  | 5900x1000x1900mm   |
| LY 85-V                                              | 110 kw         | 300-400 kg/h | 5900x1000x1900mm   |