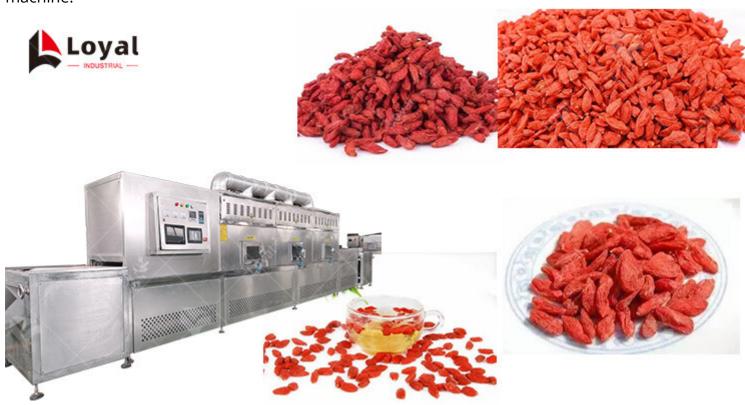

# Tunnel Type Microwave Goji Berry Dryer Machine

# **Application**

The Tunnel Type Microwave Goji Berry Dryer Machine is a new type of microwave oven that adopts the drying technology. This technology has many advantages over other drying methods, such as reduce consumption, faster drying time, and better product quality.

The machine features a special design that allows it to dry goji berries quickly and evenly. The goji be placed in a tunnel-shaped chamber that is heated by the microwave radiation. The heat causes the w content inside the berries to evaporate, which dries them out.