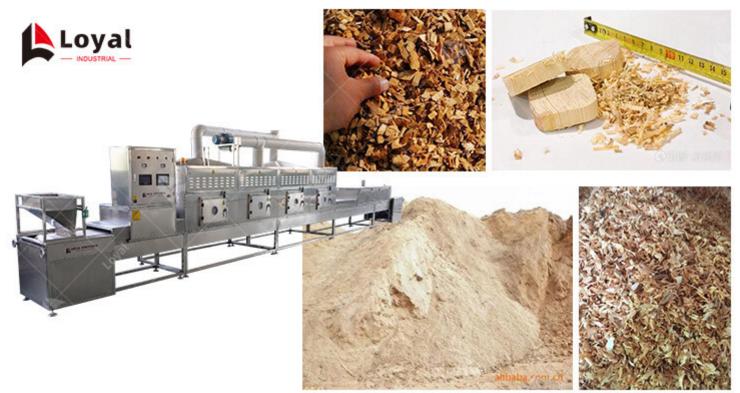

## Introduction

Wood sawdust is a by-product of the lumber industry. It is made up mostly of small, dry pieces of wood Sawdust can be used to fuel various manufacturing processes, such as papermaking and paint manufacturing. One application for wood sawdust is in the production of microwave popcorn. By using sawdust in the production of microwaves, it helps to prevent pop corn from sticking to the popcorn r and making it difficult to produce quality popcorn. In this blog post, we will discuss the introduction a application of wood sawdust dryper.

## Description of the Wood Sawdust Automatic Microwave Dryer

This wood sawdust automatic microwave dryer is a new and innovative way of drying wood. It uses microwaves to heat up the sawdust until it is completely dry. This will save you time and money beca won't have to use other methods to dry your wood. The machine is easy to use and can be placed in in your house. You just have to add the sawdust, plug it in, and wait for the machine to start working. then leave it alone until the wood is completely dried. This machine is also very safe because it doesn up the room like other dryers do.

## Applications for the Wood Sawdust Automatic Microwave Dryer

The wood sawdust automatic microwave dryer is a machine that uses microwaves to dry wood. The r is designed to speed up the drying process of wood so that it can be used in furniture, boatbuilding a construction projects.